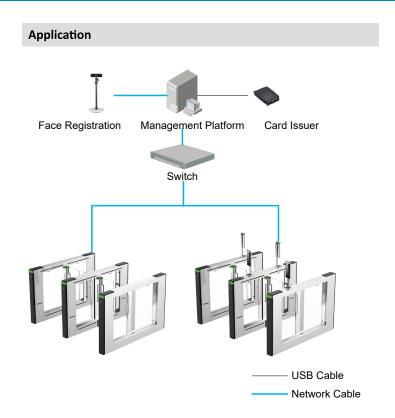

• Support integration of face, fingerprint, QR code, CPU card reader/ ID card reader module and more to achieve a combination of multiple authentication methods.

| rechnical Specification |                                                               | Anti-tailing   |
|-------------------------|---------------------------------------------------------------|----------------|
| Basic                   |                                                               | Sound & Light  |
| Dimensions              | 1500 mm × 120 mm × 1000 mm (59" × 4.72" × 39.37") (L × W × H) | People Counti  |
| Surface Texture         | Ink brushed                                                   | Alarm          |
| Casing                  | SUS304                                                        | Second Unlock  |
| Barrier                 | Acrylic                                                       | Performan      |
| Motor                   | DC brushless servo motor                                      | Lock/Unlock S  |
| IR Detector             | 12 pairs                                                      | Pass Duration  |
| Function                |                                                               | Lock Delay Du  |
| Anti-collision          | Yes                                                           | MCBF           |
| Anti-pinck              | Yes                                                           | Passing Freque |
| Memory Mode             | Yes                                                           | Passage Width  |
|                         |                                                               |                |