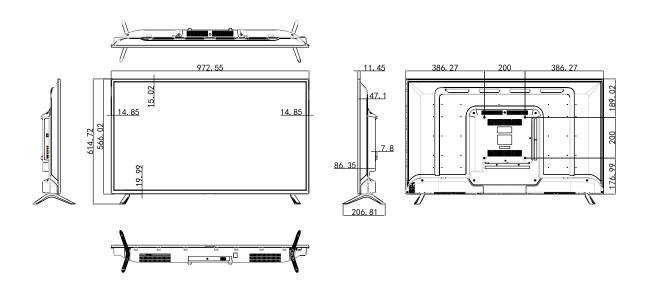

## Dimensions(mm)

| Consumption (Standby)          | ≤0.5W                                             |         |  |
|--------------------------------|---------------------------------------------------|---------|--|
| Net Weight                     | 7.4KG                                             |         |  |
| Gross Weight                   | 9.5KG                                             |         |  |
| VESA                           | 200×200mm                                         |         |  |
| Dimension without base (W×H×D) | 972.5×566×86.4mm (38.3"×22.3"×3.4")               |         |  |
| Package(W×H×D)                 | 1060x636x130mm (41.7"×25"×5.1")                   |         |  |
| Work Environment               | Temperature                                       | 0℃~40℃  |  |
|                                | Humidity                                          | 10%~85% |  |
| Accessory                      |                                                   |         |  |
| Standard                       | power cable, remote control, Pedestal, HDMI cable |         |  |
| Optional hanging bracket       |                                                   |         |  |