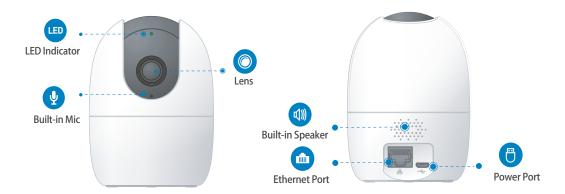

#### Camera

1/2.7" 2 Megapixel Progressive Sony NIR

2MP(1920 x 1080)

Night Vision: 10m(33ft) Distance

3.6mm Fixed Lens

Field of View :  $93^{\circ}(H)$ ,  $48^{\circ}(V)$ ,  $115^{\circ}(D)$ 

355°Pan & -5~80°Tilt

#### Video & Audio

Video Compression : H.265/H.264 Up to 25/30fps Frame Rate 16x Digital Zoom

Two-way Audio

### **Auxiliary Interface**

Micro SD Card Slot (up to 256GB)

Built-in Mic & Speaker

Reset Button