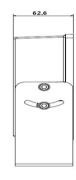

table                     |
| Frequency of Strobeflash                | 50/60/75/90/100/120Hz          |
| Brightness of Environment               | Support adjustment 1~6         |
| Recycle Time                            | ≤40us                          |
| Best Lighting Distance                  | 18~25 meters                   |

## Power, Size, Environment

| Power               | AC90~285V, Strobe flash Max. 40W                       |
|---------------------|--------------------------------------------------------|
| Color Temperature   | 6500K                                                  |
| Working Temperature | -30 °C ~+70 °C <b>(-40</b> °F <b>~+158</b> °F <b>)</b> |
| Working Humidity    | 10%~95%                                                |

### Dimensions (mm/inch)