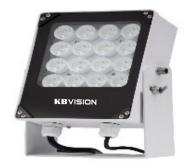

# KX-FW16ZFL

White Strobe Lamp

- Support stroboflash
- · Adopt ATMEL AVR high capability MCU
- Adopt advanced steady flowing technique, accuracy and steady current control
- · Adopt cree high capability white LED, energy saving and environmental protection
- Support Illuming automatically according to environment brightness, configure the threshold
- · Support video synchronization
- Support snapshot synchronization
- · Support adjusting frequency of stroboflash
- Support adjusting brightness
- · Support RS485
- Support cascading of multi device
- · Support flash of exploding
- $\cdot \ \mathsf{Support} \ \mathsf{configing} \ \mathsf{parameter} \ \mathsf{by} \ \mathsf{serial} \ \mathsf{port}$
- · Support upgrade by serial port
- · Low response time