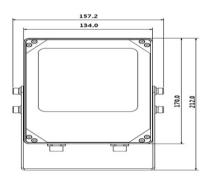

ustable                     |
| Frequency of Strobeflash                | 50/60/75/90/100/120Hz          |
| Brightness of Environment               | Support adjustment 1~6         |
| Recycle Time                            | ≤40us                          |
| Best Lighting Distance                  | 18~25 meters                   |

## Power, Size, Environment

| Power               | AC90~285V, Strobe flash Max. 40W                       |
|---------------------|--------------------------------------------------------|
| Color Temperature   | 6500K                                                  |
| Working Temperature | -30 °C ~+70 °C <b>(-40</b> °F <b>~+158</b> °F <b>)</b> |
| Working Humidity    | 10%~95%                                                |

### Dimensions (mm/inch)