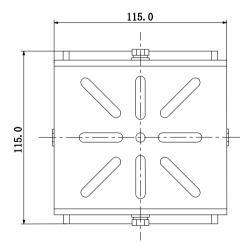

## Dimensions

## Features

- Neat & I ntegrated design.
- . Material: Aluminum.
- . Housing Bracket.
- . Support three axis rotation for housing installation.

| Technical Specification |                                                   |
|-------------------------|---------------------------------------------------|
| Model                   | KX-F1880B                                         |
| Material                | Aluminum                                          |
| Dimension (W x H x D)   | 115 mm x 115 mm x 98.8 mm (4.53 "x 4.53" x 3.89") |
| Weight                  | 0.5kg (1.1lb)                                     |
| Load Bearing            | 6.0kg (13.23lb)                                   |
| Color                   | White                                             |
| Operating Temperature   | -40°C ~ 60°C                                      |
| Humidity                | 0~90% RH                                          |
| Applicable              | PFH610N/V/A series housing                        |