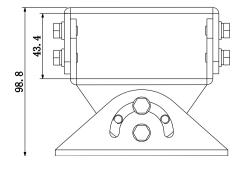

## Dimensions

## Features

- Neat & I ntegrated design.
- . Material: Aluminum.
- . Housing Bracket.
- . Support three axis rotation for housing installation.

| Technical Specification |                                                   |
|-------------------------|---------------------------------------------------|
| Model                   | KX-F1880B                                         |
| Material                | Aluminum                                          |
| Dimension (W x H x D)   | 115 mm x 115 mm x 98.8 mm (4.53 "x 4.53" x 3.89") |
| Weight                  | 0.5kg (1.1lb)                                     |
| Load Bearing            | 6.0kg (13.23lb)                                   |
| Color                   | White                                             |
| Operating Temperature   | -40°C ~ 60°C                                      |
| Humidity                | 0~90% RH                                          |
| Applicable              | PFH610N/V/A series housing                        |