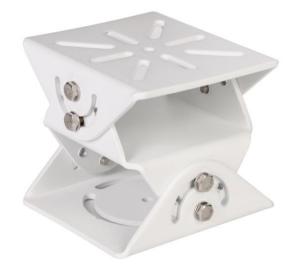

## KX-FW1880ZB Housing Bracket

## Features

- Neat & I ntegrated design.
- . Material: Aluminum.
- . Housing Bracket.
- . Support three axis rotation for housing installation.

| Technical Specification |                                                   |
|-------------------------|---------------------------------------------------|
| Model                   | KX-F1880B                                         |
| Material                | Aluminum                                          |
| Dimension (W x H x D)   | 115 mm x 115 mm x 98.8 mm (4.53 "x 4.53" x 3.89") |
| Weight                  | 0.5kg (1.1lb)                                     |
| Load Bearing            | 6.0kg (13.23lb)                                   |
| Color                   | White                                             |
| Operating Temperature   | -40°C ~ 60°C                                      |
| Humidity                | 0~90% RH                                          |
| Applicable              | PFH610N/V/A series housing                        |