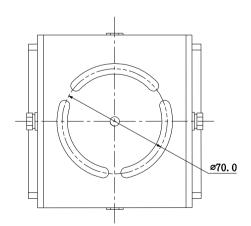

## Dimensions

## Features

- Neat & I ntegrated design.
- . Material: Aluminum.
- . Housing Bracket.
- . Support three axis rotation for housing installation.

| Technical Specification |                                                   |
|-------------------------|---------------------------------------------------|
| Model                   | KX-F1880B                                         |
| Material                | Aluminum                                          |
| Dimension (W x H x D)   | 115 mm x 115 mm x 98.8 mm (4.53 "x 4.53" x 3.89") |
| Weight                  | 0.5kg (1.1lb)                                     |
| Load Bearing            | 6.0kg (13.23lb)                                   |
| Color                   | White                                             |
| Operating Temperature   | -40°C ~ 60°C                                      |
| Humidity                | 0~90% RH                                          |
| Applicable              | PFH610N/V/A series housing                        |