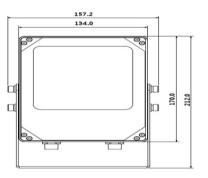

|
| Brightness of Strobeflash               | Adjustable                     |
| Frequency of Strobeflash                | 50/60/75/90/100/120Hz          |
| Brightness of Environment               | Support adjustment 1~6         |
| Recycle Time                            | ≤40us                          |
| Best Lighting Distance                  | 18~25 meters                   |
| Dower Size Environment                  |                                |

#### Power, Size, Environment

| Power               | AC90~285V, Strobe flash Max. 40W  |
|---------------------|-----------------------------------|
| Color Temperature   | 6500K                             |
| Working Temperature | -30 °C ~+70 °C (-40 °F ~+158 °F ) |
| Working Humidity    | 10%~95%                           |