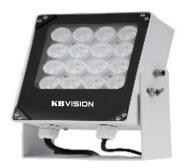

## KX-FW16STFL White Strobe Lamp

- $\cdot$  Support stroboflash
- $\cdot$  Adopt ATMEL AVR high capability MCU
- Adopt advanced steady flowing technique, accuracy and steady current control
- Adopt cree high capability white LED, energy saving and environmental protection
- Support Illuming automatically according to environment brightness, configure the threshold
- $\cdot$  Support video synchronization
- Support snapshot synchronization
- Support adjusting frequency of stroboflash
- Support adjusting brightness
- Support RS485
- Support cascading of multi device
- Support flash of exploding
- · Support configing parameter by serial port
- Support upgrade by serial port
- $\cdot$  Low response time