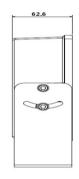

|
| Brightness of Strobeflash               | Adjustable                     |
| Frequency of Strobeflash                | 50/60/75/90/100/120Hz          |
| Brightness of Environment               | Support adjustment 1~6         |
| Recycle Time                            | ≤40us                          |
| Best Lighting Distance                  | 18~25 meters                   |
| Dower Size Environment                  |                                |

#### Power, Size, Environment

| Power               | AC90~285V, Strobe flash Max. 40W  |
|---------------------|-----------------------------------|
| Color Temperature   | 6500K                             |
| Working Temperature | -30 °C ~+70 °C (-40 °F ~+158 °F ) |
| Working Humidity    | 10%~95%                           |